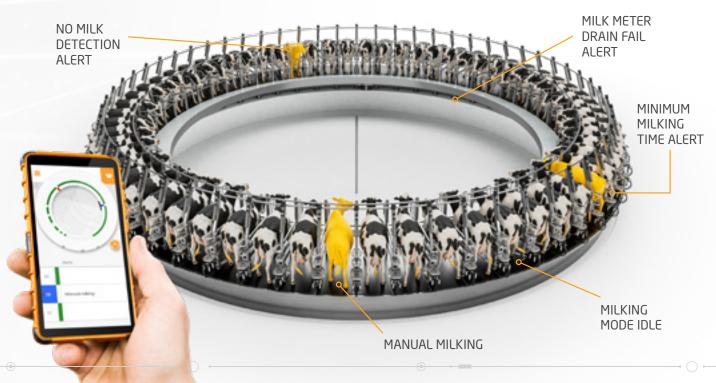

### Monitor each animal's status in realtime, and detect issues immediately.

The User Display provides the operator with the exact status of each animal, and includes any alerts that may have occurred.

#### Real-time information and alerts

Displays real-time information including Current Yield & Flow Rate, Milking Time, Animal ID and Operator Alerts

#### Animal drafting features

Animals can be drafted from the display via the buttons.

#### Retain cows in stall

Manual retain cow in stall with with optional Cow Restraint features.

## A complete visual overview of your rotary

The system is connected to all key milking components to provide you with real-time insights.