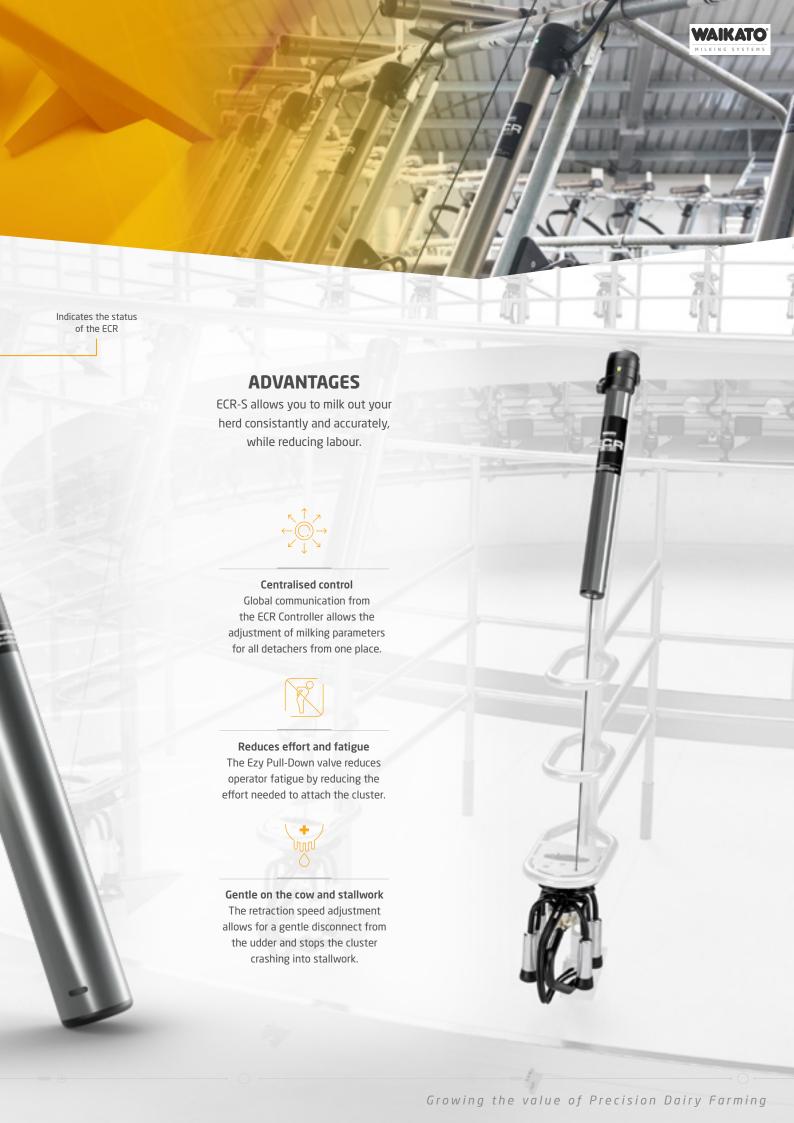

# **ECR-S**

### AUTOMATICALLY REMOVE CUPS, AND REDUCE YOUR LABOUR COSTS

The ECR-S is a robust, easy to use and dependable ACR / Detacher that reduces labour, while cleanly, consistently and accurately milking out your herd.

The ECR-S, incorporates an auto-start feature, that has been designed to make the milking process quicker and easier for the operator, while accurate flow sensing provides peace of mind that the herd is being milked out correctly every time.

Suitable for all milking machines, the milking parameters can be easily adjusted to suit your farm's requirements via the ECR Controller. This ensures all ACR / Detachers are set the same - and milk each animal the same.

In rotary dairies the ECR-S can control the Cow Restraints to retain cows for alerts or longer milkings. The ECR-S can also control the SmartSPRAY system to teat spray cows at the end of milking, to further reduce labour and improve udder and animal health.

#### What's Included:

- ECR-S ram: Cup remover cylinder and integrated control circuit board. Accurate and reliable milking of your animals
- EZY-Start as standard: ECR is started by simply lifting the cluster
- ECR Controller: Centralised settings and parameter changes. Quickly and easily adjust your milking regime.
- ControlSWITCH: solid state switch which provides visible alerts to the operator