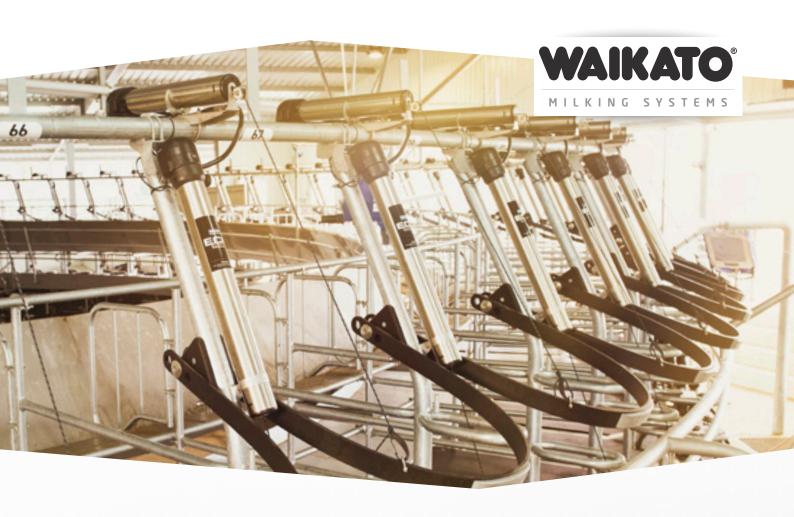

ECR-S / ECR PLUS

AUTOMATION FOR THE CONSISTENT AND ACCURATE MILKING OUT OF YOUR HERD

Simplify milking with Automatic Cup Removers to elevate the value of your dairy operation through precision dairy farming

### AUTOMATICALLY REMOVE CUPS, AND REDUCE YOUR LABOUR COSTS

The ECR-S is a robust, easy to use and dependable ACR / Detacher that reduces labour, while cleanly, consistently and accurately milking out your herd.