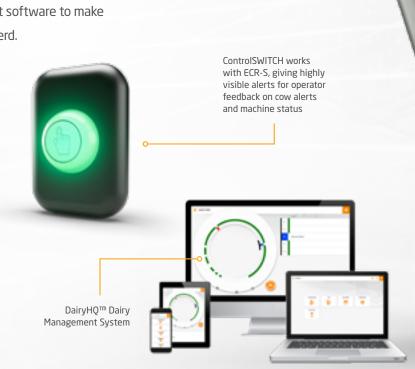

ControlSWITCH works with the ECR-S, giving highly visible alerts for operator feedback on cow alerts and machine status

The ECR Plus system is designed to integrate with the DairyHQ<sup>™</sup> Dairy Management software which enables powerful features including staff alerts for withholding cows as they enter the machine, and identifying abnormal milkings as they occur. The milking data generated by the ECR Plus system and connected devices can also be used within the DairyHQ™ Dairy Management software to make timely and informed decisions for your milking herd.