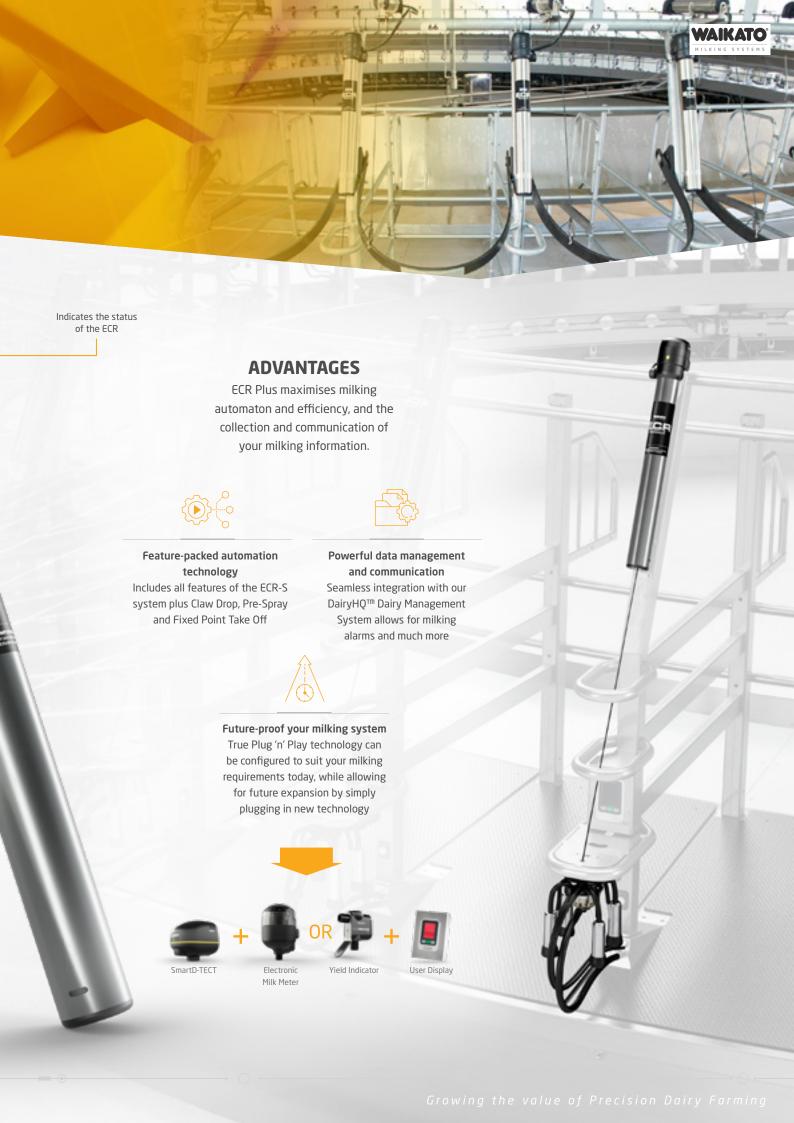

# **ECR PLUS**

### AUTOMATE YOUR MILKING, AND FUTURE PROOF YOUR MILKING SYSTEMS

The ECR Plus combines the most advanced ACR / Detacher functions with the collection and communication of milking information configured to suit your farms individual requirements.

Designed to be the heart of your milking automation, ECR Plus allows you to add other milking automation devices using our Plug 'n' Play technology to collect important real-time information from your herd. These can include yield, flow rates, milking time, and the ability to control pulsation and measure milk conductivity for udder health issues and display alerts.

#### What's Included:

- ECR-PLUS ram: Cup remover cylinder and integrated control circuit board. Accurate and reliable milking of your animals
- EZY-Start as standard: ECR Plus is started by simply lifting the cluster
- DairyHQ<sup>™</sup> Control: Allows for settings and parameter changes from your phone or PC. Can be upgraded to control all aspects of your parlour including Sorting and ID.
- ControlSWITCH: touch-activated switch which gives visible alerts to the operator