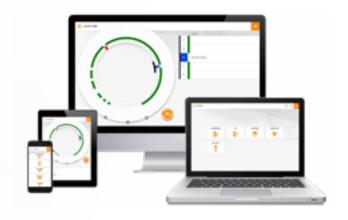

# DAIRYHQ<sup>TM</sup> CONTROL

# Drive your milking productivity and performance with intelligent and intuitive dairy management.

The DairyHQ<sup>Tm</sup> CONTROL module allows you to make adjustments and fine tune your milking machine to optimise it for your farm's unique requirements. Each setting has an on-screen explanation to help the user get the most out of their milking machine.

## A complete visual overview of your rotary

The system is connected to all key milking components to provide you with real-time insights.

#### Wireless connectivity

Wireless connectivity allows you to connect to  $\mbox{DairyHQ}^{\mbox{\tiny IM}} \mbox{ CONTROL using almost any phone, tablet} \\ \mbox{or computer.*}$ 

\*(When connected to the in-shed WiFi).

#### Modern, easy to use interface

A simple touch-screen interface provides an intuitive user experience, for fast data entry and work routines.